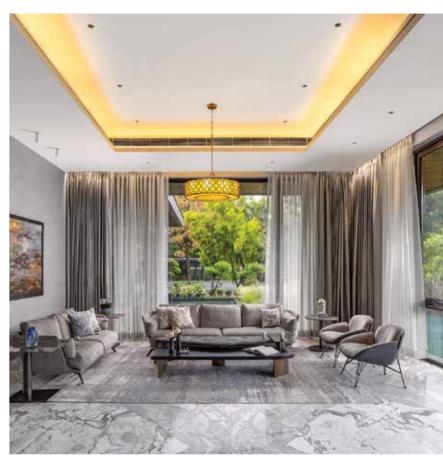

The spacious living room, positioned to capture views of the gardens and courtyard, feels almost like a semi-open pavilion thanks to strategically placed windows and doors. Large-scale artworks and soft pastel hues exude a calming ambience, while sunlight filtering through surrounding trees adds a playful interplay of light and shadow. The home office, flooded with natural light, offers