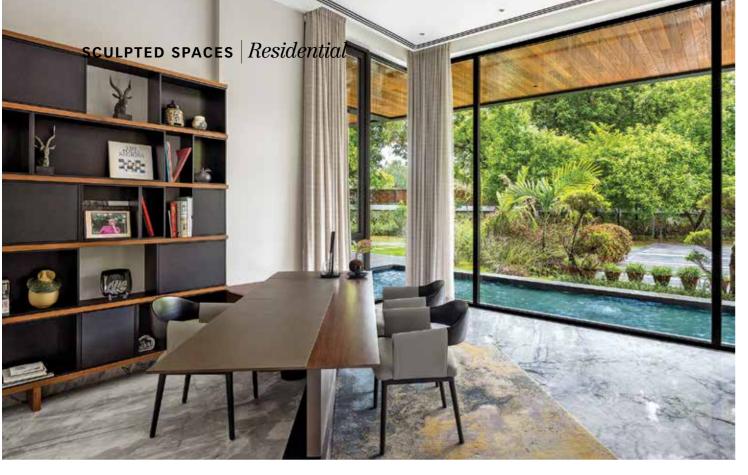

The spacious living room, positioned to capture views of the gardens and courtyard, feels almost like a semi-open pavilion thanks to strategically placed windows and doors. Large-scale artworks and soft pastel hues exude a calming ambience, while sunlight filtering through surrounding trees adds a playful interplay of light and shadow. The home office, flooded with natural light, offers

a peaceful retreat for work. Its custom furnishings and ergonomic design make it a perfect space for focus and productivity. In the dining room, bespoke pendant lighting lends a refined elegance, ideal for intimate gatherings.