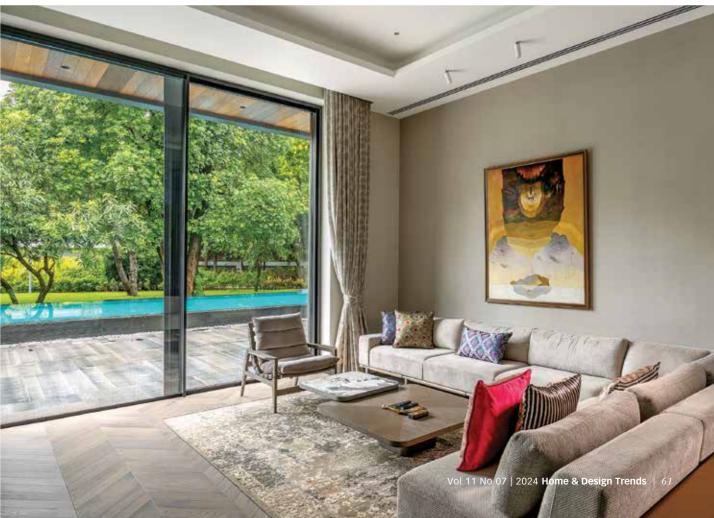

The spacious living room, positioned to capture views of the gardens and courtyard, feels almost like a semi-open pavilion thanks to strategically placed windows and doors. Large-scale artworks and soft pastel hues exude a calming ambience, while sunlight filtering through surrounding trees adds a playful interplay of light and shadow. The home office, flooded with natural light, offers