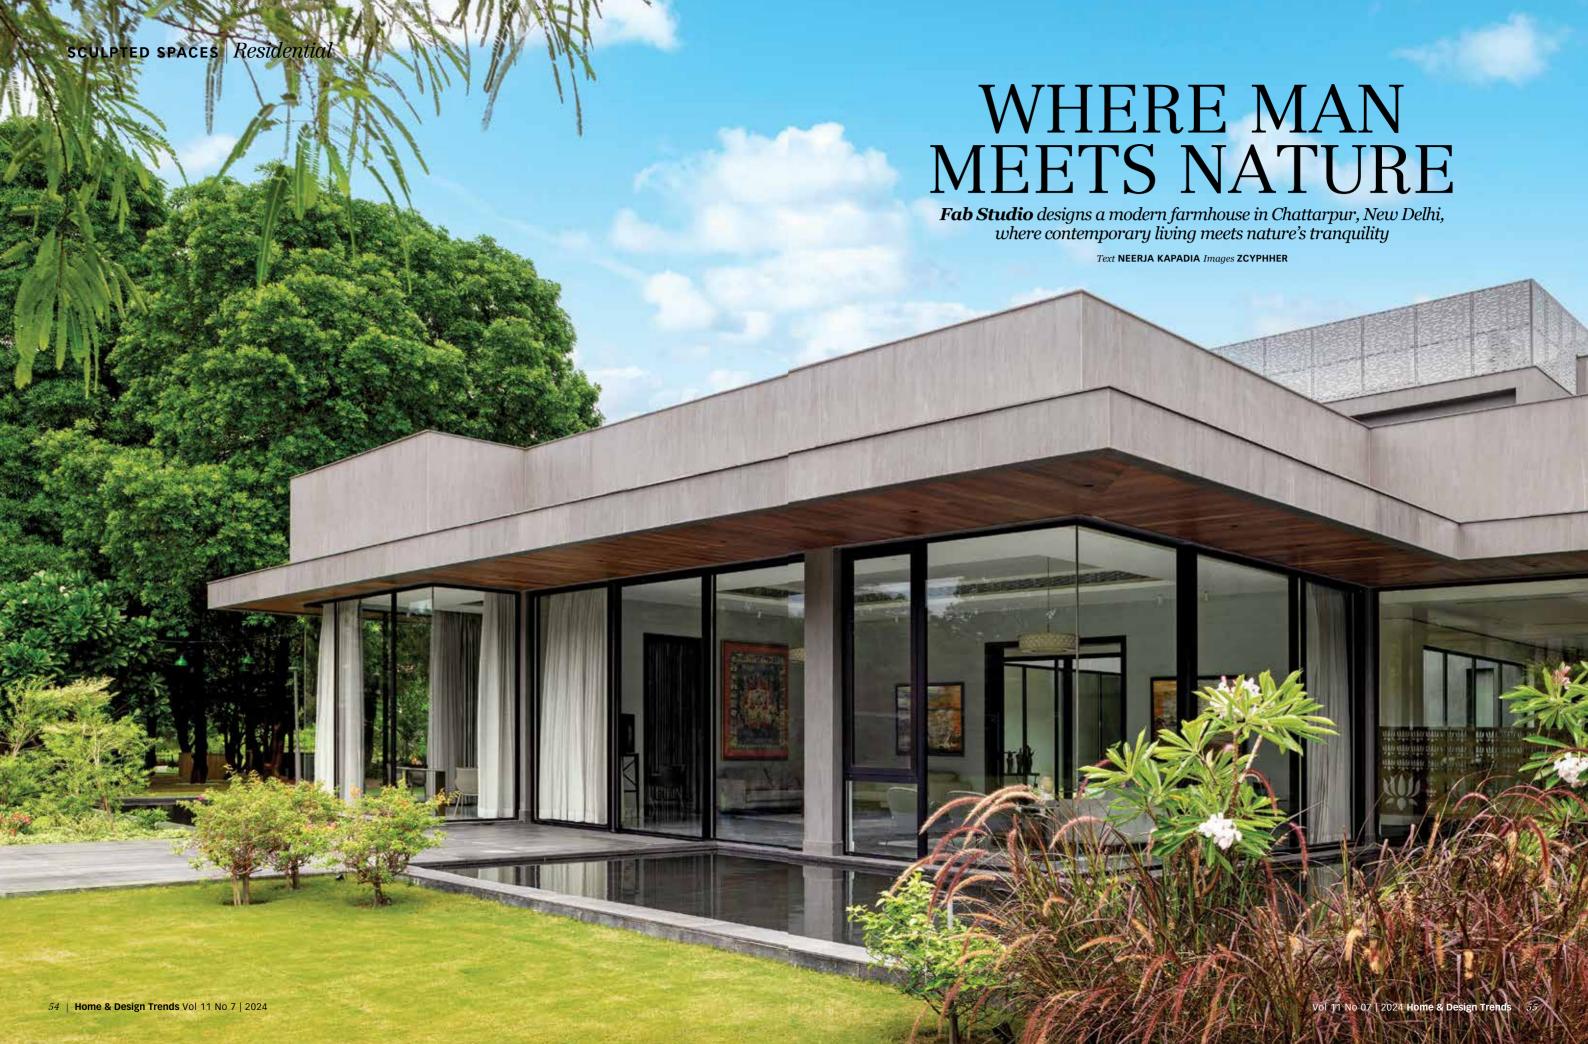

 $This {\it single-storey residence, spread across four acres is designed by Jaskaran}$ Singh, principal architect of Fab Studio. Keeping the ease of accessibility and a sense of openness in mind, the studio collaborated with landscape architect Ashish Teli to execute this architectural marvel. The key spaces comprising bedrooms, living areas, a dining room, a home office, a courtyard and a swimming pool are on the ground floor.

The spacious living room, positioned to capture views of the gardens and courtyard, feels almost like a semi-open pavilion thanks to strategically placed windows and doors. Large-scale artworks and soft pastel hues exude a calming ambience, while sunlight filtering through surrounding trees adds a playful interplay of light and shadow. The home office, flooded with natural light, offers