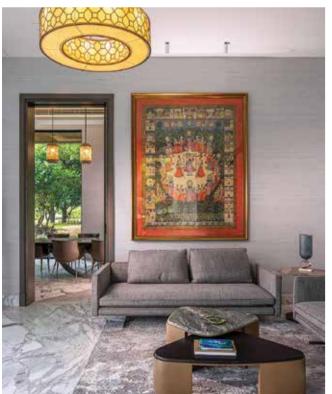

The spacious living room, positioned to capture views of the gardens and courtyard, feels almost like a semi-open pavilion thanks to strategically placed windows and doors. Large-scale artworks and soft pastel hues exude a calming ambience, while sunlight filtering through surrounding trees adds a playful interplay of light and shadow. The home office, flooded with natural light, offers