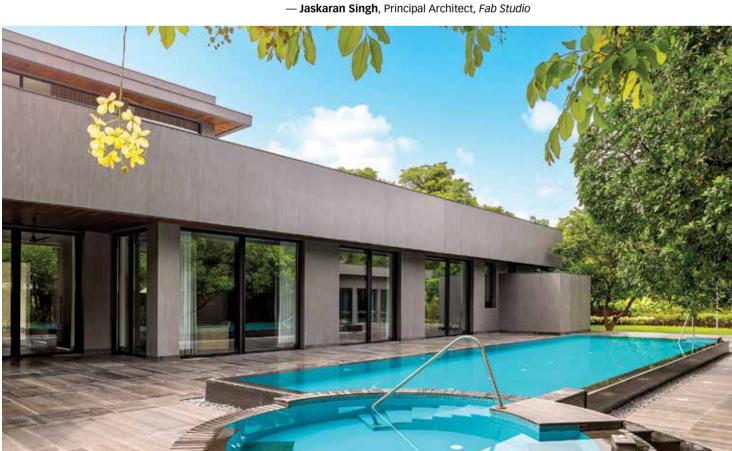

## SCULPTED SPACES | Residential

"The minimalistic grey facade, strategically-placed windows for maximum natural light and bespoke art-inspired textures on the walls reflect the thoughtful design that complements the home's natural surroundings."

— Jaskaran Singh, Principal Architect, Fab Studio

"Our clients' wanted a contemporary home that coalesced with nature and features water elements throughout. With the husband being an industrialist and the wife an artist, our goal was to merge their distinct tastes into a cohesive architectural vision."

 $This {\it single-storey residence, spread across four acres is designed by Jaskaran}$ Singh, principal architect of Fab Studio. Keeping the ease of accessibility and a sense of openness in mind, the studio collaborated with landscape architect Ashish Teli to execute this architectural marvel. The key spaces comprising bedrooms, living areas, a dining room, a home office, a courtyard and a swimming pool are on the ground floor.