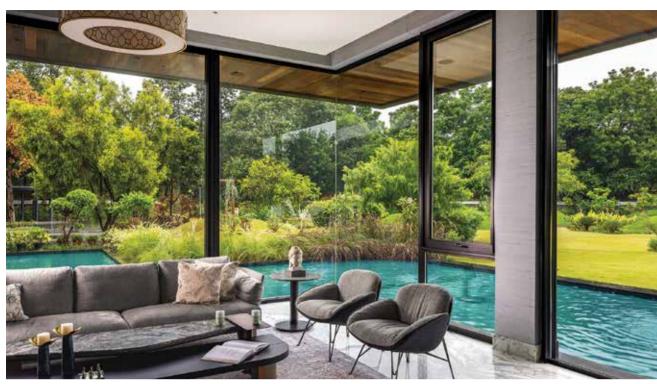

The spacious living room, positioned to capture views of the gardens and courtyard, feels almost like a semi-open pavilion thanks to strategically placed windows and doors. Large-scale artworks and soft pastel hues exude a calming ambience, while sunlight filtering through surrounding trees adds a playful interplay of light and shadow. The home office, flooded with natural light, offers