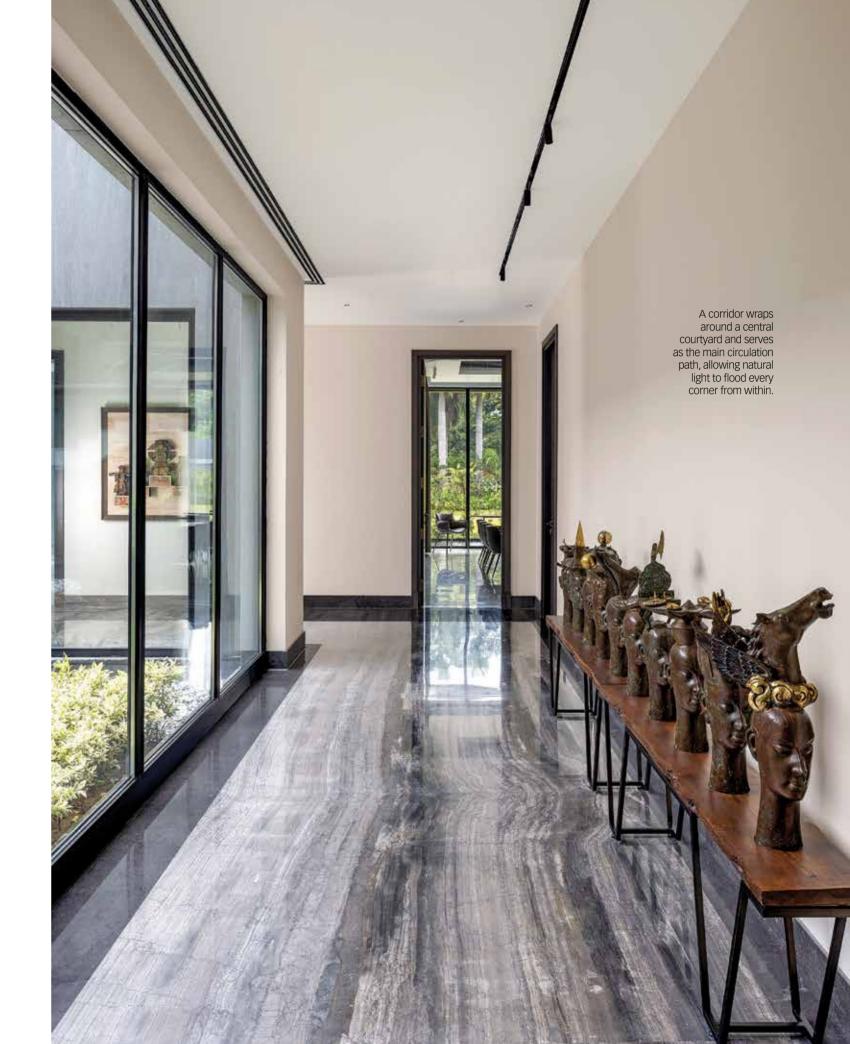

 $This {\it single-storey residence, spread across four acres is designed by Jaskaran}$ Singh, principal architect of Fab Studio. Keeping the ease of accessibility and a sense of openness in mind, the studio collaborated with landscape architect Ashish Teli to execute this architectural marvel. The key spaces comprising bedrooms, living areas, a dining room, a home office, a courtyard and a swimming pool are on the ground floor.

The spacious living room, positioned to capture views of the gardens and courtyard, feels almost like a semi-open pavilion thanks to strategically placed windows and doors. Large-scale artworks and soft pastel hues exude a calming ambience, while sunlight filtering through surrounding trees adds a playful interplay of light and shadow. The home office, flooded with natural light, offers